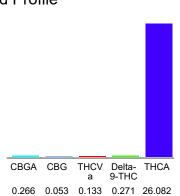

#### Cannabinoid Profile

## Cannabinoid Profile by HPLC

0.27%

Delta-9-THC

0.00%

**CBD** 

| Cannabinoid          | % wt  | mg/g   |
|----------------------|-------|--------|
| CBGA                 | 0.266 | 2.66   |
| CBG                  | 0.053 | 0.53   |
| THCVa                | 0.133 | 1.33   |
| Delta-9-THC          | 0.271 | 2.71   |
| THCA                 | 26.08 | 260.82 |
| Total Cannabinoids   | 26.81 | 268.1  |
| Calculated Total THC | 23.14 | 231.45 |
| Calculated CBD Yield | 0.00  | 0.00   |
|                      |       |        |