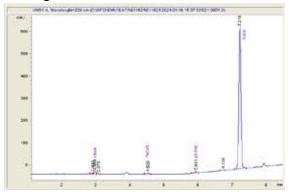

## Distro California LLC

# Sample 717-011624-015

Sativa Dream

Sample Submitted: 01-29-2025; Report Date: 02-04-2025

# Sativa Dream

Plant Material: Hemp Flower

### Chromatogram



#### Cannabinoid Profile



## Cannabinoid Profile by HPLC

0.27%

Delta-9-THC

0.00%

**CBD** 

| Cannabinoid          | % wt  | mg/g   |
|----------------------|-------|--------|
| CBGA                 | 0.266 | 2.66   |
| CBG                  | 0.053 | 0.53   |
| THCVa                | 0.133 | 1.33   |
| Delta-9-THC          | 0.271 | 2.71   |
| THCA                 | 26.08 | 260.82 |
| Total Cannabinoids   | 26.81 | 268.1  |
| Calculated Total THC | 23.14 | 231.45 |
| Calculated CBD Yield | 0.00  | 0.00   |
|                      |       |        |

Calculated Total THC = Delta-9-THC + 0.877 \* THCA Calculated Maximum CBD Yield = CBD + 0.877 \* CBDA

26.81%

**Total Cannabinoids** 

# Marin Analytics, LLC

250 Bel Marin Keys Blvd, Suite D4 Novato, CA 94949

833-321-TEST / info@marina