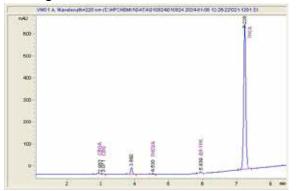

## Distro California LLC

# Sample 717-010824-011

Headband OG

Sample Submitted: 01-30-2025; Report Date: 02-05-2025

# Headband OG

Plant Material: Hemp Flower

### Chromatogram



### Cannabinoid Profile



## Cannabinoid Profile by HPLC

0.29%

Delta-9-THC

0.00%

**CBD** 

| Cannabinoid          | % wt  | mg/g   |
|----------------------|-------|--------|
| CBGA                 | 0.066 | 0.66   |
| CBG                  | 0.067 | 0.67   |
| THCVa                | 0.136 | 1.36   |
| Delta-9-THC          | 0.291 | 2.91   |
| THCA                 | 25.21 | 252.13 |
| Total Cannabinoids   | 25.77 | 257.7  |
| Calculated Total THC | 22.40 | 224.03 |
| Calculated CBD Yield | 0.00  | 0.00   |
|                      |       |        |

Calculated Total THC = Delta-9-THC + 0.877 \* THCA Calculated Maximum CBD Yield = CBD + 0.877 \* CBDA

25.77%

**Total Cannabinoids** 

## Marin Analytics, LLC

250 Bel Marin Keys Blvd, Suite D4 Novato, CA 94949

833-321-TEST / info@marina