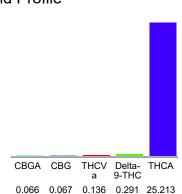

### Cannabinoid Profile

## Cannabinoid Profile by HPLC

0.29%

Delta-9-THC

0.00%

**CBD** 

| Cannabinoid          | % wt  | mg/g   |
|----------------------|-------|--------|
| CBGA                 | 0.066 | 0.66   |
| CBG                  | 0.067 | 0.67   |
| THCVa                | 0.136 | 1.36   |
| Delta-9-THC          | 0.291 | 2.91   |
| THCA                 | 25.21 | 252.13 |
| Total Cannabinoids   | 25.77 | 257.7  |
| Calculated Total THC | 22.40 | 224.03 |
| Calculated CBD Yield | 0.00  | 0.00   |
|                      |       |        |