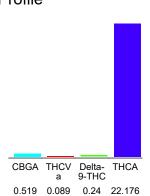

### Cannabinoid Profile by HPLC

0.24%

Delta-9-THC

0.00%

**CBD** 

| Cannabinoid                                       | % wt  | mg/g   |
|---------------------------------------------------|-------|--------|
| CBGA                                              | 0.519 | 5.19   |
| THCVa                                             | 0.089 | 0.89   |
| Delta-9-THC                                       | 0.24  | 2.4    |
| THCA                                              | 22.18 | 221.76 |
| Total Cannabinoids                                | 23.02 | 230.2  |
| Calculated Total THC                              | 19.69 | 196.88 |
| Calculated CBD Yield                              | 0.00  | 0.00   |
| Calculated Total THC = Delta-9-THC + 0.877 * THCA |       |        |