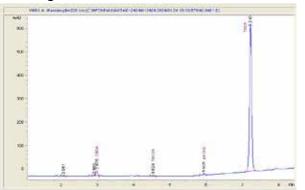

#### Cannabinoid Profile

### Cannabinoid Profile by HPLC

0.24%

Delta-9-THC

0.00%

**CBD** 

| Cannabinoid                                       | % wt  | mg/g   |
|---------------------------------------------------|-------|--------|
| CBGA                                              | 0.519 | 5.19   |
| THCVa                                             | 0.089 | 0.89   |
| Delta-9-THC                                       | 0.24  | 2.4    |
| THCA                                              | 22.18 | 221.76 |
| Total Cannabinoids                                | 23.02 | 230.2  |
| Calculated Total THC                              | 19.69 | 196.88 |
| Calculated CBD Yield                              | 0.00  | 0.00   |
| Calculated Total THC = Delta-9-THC + 0.877 * THCA |       |        |