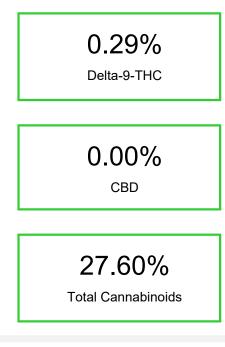

# Cannabinoid Profile

## Cannabinoid Profile by HPLC

| Cannabinoid                            | % wt           | mg/g   |
|----------------------------------------|----------------|--------|
| CBDA                                   | 0.061          | 0.61   |
| CBGA                                   | 0.667          | 6.67   |
| CBG                                    | 0.125          | 1.25   |
| THCVa                                  | 1.296          | 12.96  |
| Delta-9-THC                            | 0.294          | 2.94   |
| THCA                                   | 25.16          | 251.61 |
| Total Cannabinoids                     | 27.60          | 276.0  |
| Calculated Total THC                   | 22.36          | 223.60 |
| Calculated CBD Yield                   | 0.05           | 0.53   |
| Calculated Total THC = Delta-9-THC + 0 | ).877 * THCA   |        |
| Calculated Maximum CBD Yield = CBD     | + 0.877 * CBDA |        |