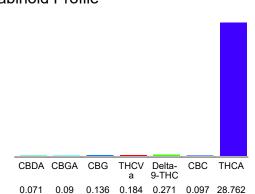

### Cannabinoid Profile by HPLC

0.27%

Delta-9-THC

0.00%

**CBD** 

29.61%

**Total Cannabinoids** 

| Cannabinoid          | % wt  | mg/g   |
|----------------------|-------|--------|
| CBDA                 | 0.071 | 0.71   |
| CBGA                 | 0.09  | 0.9    |
| CBG                  | 0.136 | 1.36   |
| THCVa                | 0.184 | 1.84   |
| Delta-9-THC          | 0.271 | 2.71   |
| CBC                  | 0.097 | 0.97   |
| THCA                 | 28.76 | 287.62 |
| Total Cannabinoids   | 29.61 | 296.1  |
| Calculated Total THC | 25.50 | 254.95 |
| Calculated CBD Yield | 0.06  | 0.62   |